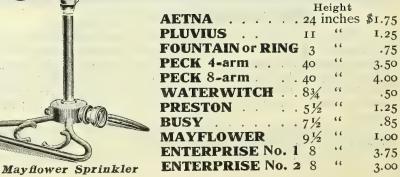

onnection is desired. It is necessary only to screw the Snap coupling parts on the old threaded parts already in use and the coupling is complete. All





brass. Price, 25c. each; doz., \$2.75.

# WATERING CANS



Wotherspoon Watering Can

#### FERN OR LOW WATER POT MANURE WATER POT 4 quarts, \$1.50

12 quarts, \$2.75

**HEAVY TIN WATERING CANS** With long spout and removable rose; painted light blue, 2-qt., 50c; 4-qt., 8oc.; 6-qt., \$1.10.

IRON CLAD (or Light Galvanized Iron) WATERING CANS 4 quarts . . . . . \$0.40 16 .55 8 .65 20 . . . . . . . I.40 10 .70

LIGHT TIN WATERING CANS-Painted Green I quart . 2 quarts . . . \$0.30 4 quarts . . . \$0.35



#### RUBBER PLANT **SPRINKLERS**

No. 1 Straight Neck . . . . . \$0.85 No. 2 66 6.6 No. 4 .50 Large Angle Neck. Small

# LAWN SPRINKLERS





Eastern Wheel Barrow

| WHE       | E   | LBAI  | RR    | DWS    | (Fo  | r Farr | n and | Gar | den L | Jse)   |
|-----------|-----|-------|-------|--------|------|--------|-------|-----|-------|--------|
| 1         | No. | Tir   |       | Leng   |      |        | oth.  |     | dth.  | Price. |
| Eastern.  | 4   | 3 i   | nch   | 261/4  | inch | 111/2  | inch  | 27  | inch  | \$4.25 |
| 4.6       | 5   | 3     | 66    | 28 1/2 | 6.6  | 113/4  | "     | 27  | 66    | 4.75   |
| Jacobs.   | 2   | 11/4  | 66    | 24 1/2 | 66   | 11     | 6.6   | 23  | £€ .  | 3.50   |
| 6.6       | 3   | 1 1/2 | **    | 25 1/2 | 4.6  | 12     | 6.6   | 24  | 66    | 4.00   |
| 6.6       | 4   | 2     | **    | 27 1/2 | 5.6  | 14     | 3.3   | 26  | 4.6   | 4.50   |
| Boys      |     | . I . | 6.6   | 21